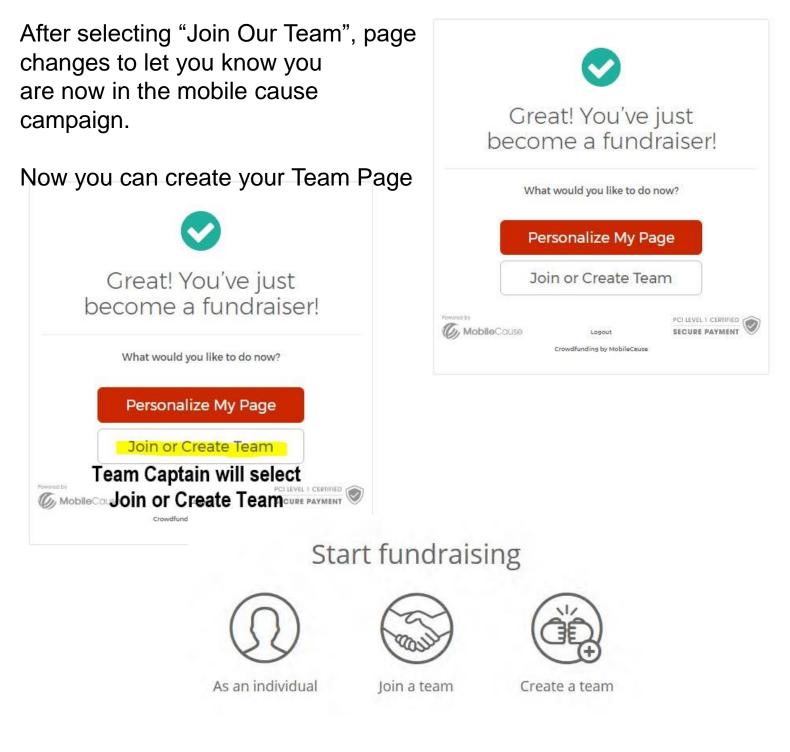

### Go to: apps.mobilecause.com/vf/WB2021

After selecting "Create/Join A Team", the page changes to "Join Our Team"

Please be registered on the HUB

Enter your first, last name & email

Click "Join Our Team"

#### BY CREATING A TEAM, YOU WILL BE THE TEAM CAPTAIN BY DEFAULT. THE TEAM PAGE WILL BE YOUR PERSONAL PAGE

Online fundraising using MobileCause for individual and team pages

Hammer Time team page is created. Now to have your team create their fundraising pages & become Team Members!

### Start fundraising

As an individual

Join a team

Create a team

Online fundraising using MobileCause for individual and team pages