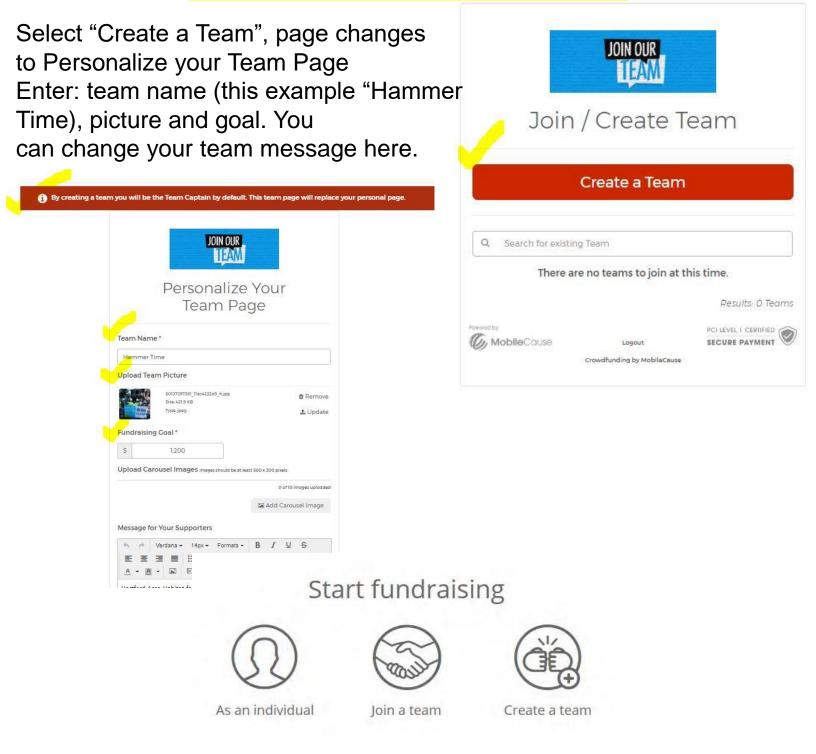

#### BY CREATING A TEAM, YOU WILL BE THE TEAM CAPTAIN BY DEFAULT. THE TEAM PAGE WILL BE YOUR PERSONAL PAGE

Online fundraising using MobileCause for individual and team pages

Hammer Time team page is created. Now to have your team create their fundraising pages & become Team Members!

### Start fundraising

As an individual

Join a team

Create a team

Online fundraising using MobileCause for individual and team pages