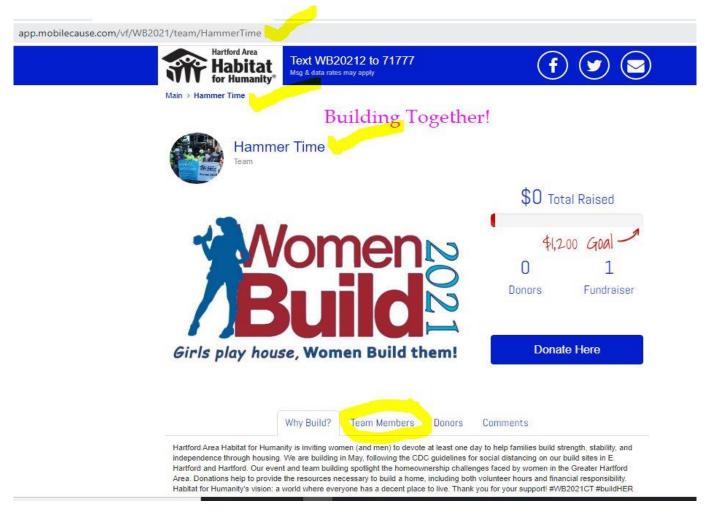

# Online fundraising using MobileCause for individual and team pages

Mary's page showing the URL web address, the team she's on and her goal as well as her message that is under the "Why Build" tab. She can now select the icons for social media (upper right corner) to share!

# Online fundraising using MobileCause for individual and team pages

From the apps.mobilecause.com/vf/WB2021 main page, we can see under the Teams tab, Hammer Time is shown, we can find Mary by selecting the team or search under the Team Members tab