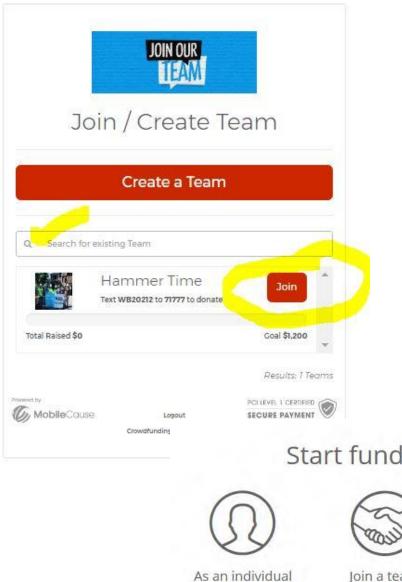

As an individual

Join a team

Crea

Online fundraising using MobileCause for individual and team pages

After selecting "Join Our Team", page changes & you will see your team, or you will use the pull down to find your team to join

### Start fundraising

Join a team

Online fundraising using MobileCause for individual and team pages

Mary Jones is a fundraiser on team Hammer Time and she can now personalize her fundraising page