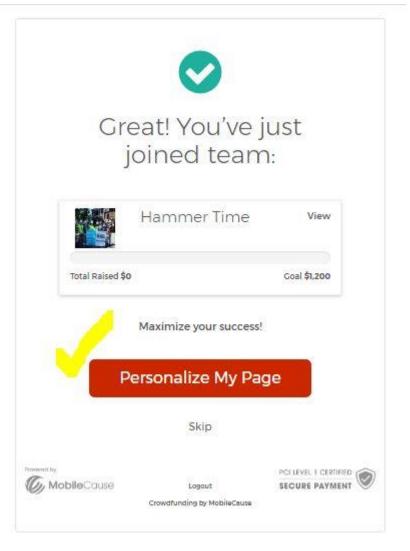

# Online fundraising using MobileCause for individual and team pages

Mary's page showing the URL web address, the team she's on and her goal as well as her message that is under the "Why Build" tab. She can now select the icons for social media (upper right corner) to share!

# Online fundraising using MobileCause for individual and team pages

From the apps.mobilecause.com/vf/WB2021 main page, we can see under the Teams tab, Hammer Time is shown, we can find Mary by selecting the team or search under the Team Members tab