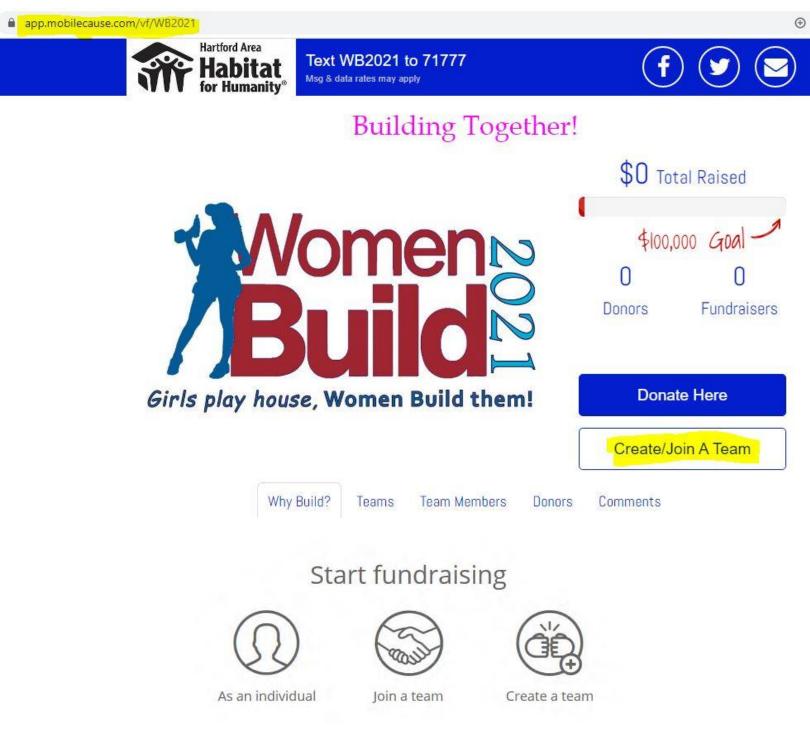

Online fundraising using MobileCause for individual and team pages

Go to: apps.mobilecause.com/vf/WB2021

Online fundraising using MobileCause for individual and team pages

### Go to: apps.mobilecause.com/vf/WB2021

After selecting "Create/Join A Team", the page changes to "Join Our Team"

Please be registered on the HUB

Enter your first, last name & email

Click "Join Our Team"

### Start fundraising

As an individual

Join a team

Online fundraising using MobileCause for individual and team pages