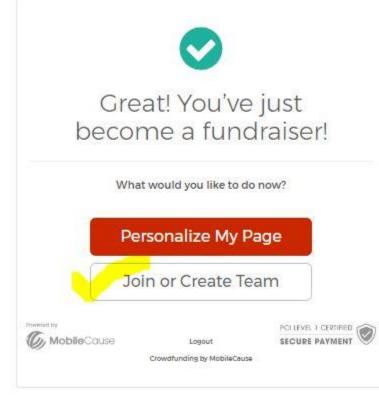

### Start fundraising

Join a team

Online fundraising using MobileCause for individual and team pages

Mary Jones is a fundraiser on team Hammer Time and she can now personalize her fundraising page

### Start fundraising

As an individual

Join a team

Online fundraising using MobileCause for individual and team pages

|                                     | Upload Profile Picture                                                                                                                                                                                                                                                                                                                                                                                                                                                                                                                                                                                                                                                                      |
|-------------------------------------|---------------------------------------------------------------------------------------------------------------------------------------------------------------------------------------------------------------------------------------------------------------------------------------------------------------------------------------------------------------------------------------------------------------------------------------------------------------------------------------------------------------------------------------------------------------------------------------------------------------------------------------------------------------------------------------------|
|                                     | Click to Upload An Image                                                                                                                                                                                                                                                                                                                                                                                                                                                                                                                                                                                                                                                                    |
| lary can upload a photo, change her | Fundraising Goal                                                                                                                                                                                                                                                                                                                                                                                                                                                                                                                                                                                                                                                                            |
| fundraising goal and message        | \$ 150                                                                                                                                                                                                                                                                                                                                                                                                                                                                                                                                                                                                                                                                                      |
|                                     | Message for Your Supporters                                                                                                                                                                                                                                                                                                                                                                                                                                                                                                                                                                                                                                                                 |
|                                     | <ul> <li>◆ Verdana - 14px - Formats - B I U S</li> <li>E 至 3 ■ Ⅲ - Ⅲ - Ⅲ 3 ● 命 ③ ○</li> <li>A - 岡 - 岡 Ⅲ</li> </ul>                                                                                                                                                                                                                                                                                                                                                                                                                                                                                                                                                                          |
|                                     | Hartford Area Habitat for Humanity is inviting women (and men)<br>to devote at least one day to help families build strength, stability,<br>and independence through housing. We are building in May,<br>following the CDC guidelines for social distancing on our build sites<br>in E. Hartford and Hartford. Our event and team building spotlight<br>the homeownership challenges faced by women in the Greater<br>Hartford Area. Donations help to provide the resources necessary<br>to build a home, including both volunteer hours and financial<br>responsibility. Habitat for Humanity's vision: a world where<br>everyone has a decent place to live. Thank you for your support! |
|                                     | Characters: 660 103 words                                                                                                                                                                                                                                                                                                                                                                                                                                                                                                                                                                                                                                                                   |
|                                     | Hammer Time                                                                                                                                                                                                                                                                                                                                                                                                                                                                                                                                                                                                                                                                                 |
|                                     | Total Raised \$0 Coal \$1,200                                                                                                                                                                                                                                                                                                                                                                                                                                                                                                                                                                                                                                                               |
|                                     | Save                                                                                                                                                                                                                                                                                                                                                                                                                                                                                                                                                                                                                                                                                        |

### Start fundraising

Personalize Your Page

As an individual

Join a team