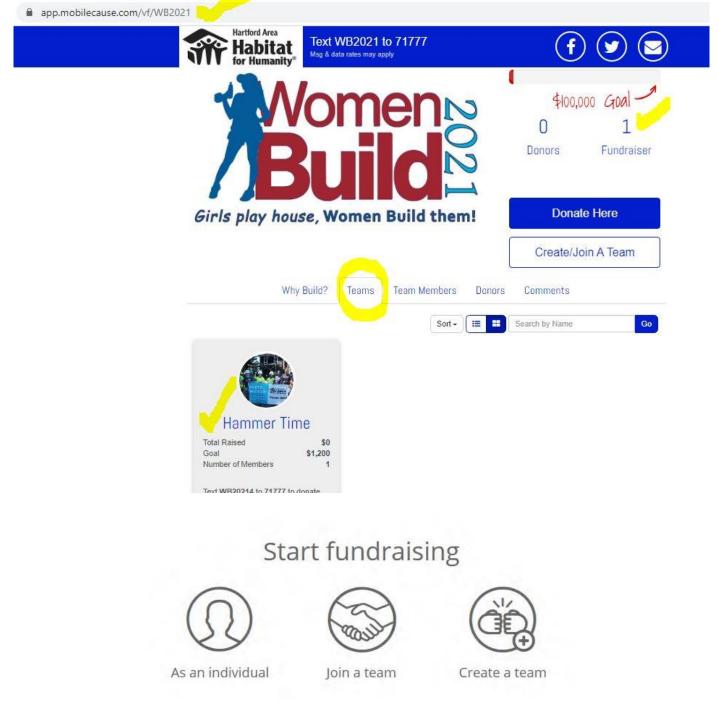

Online fundraising using MobileCause for individual and team pages

Go to: apps.mobilecause.com/vf/WB2021

Online fundraising using MobileCause for individual and team pages

### Go to: apps.mobilecause.com/vf/WB2021

After selecting "Create/Join A Team", the page changes to "Join Our Team"

Please be registered on the HUB

Enter your first, last name & email

Click "Join Our Team"

### Start fundraising

As an individual

Join a team

Online fundraising using MobileCause for individual and team pages